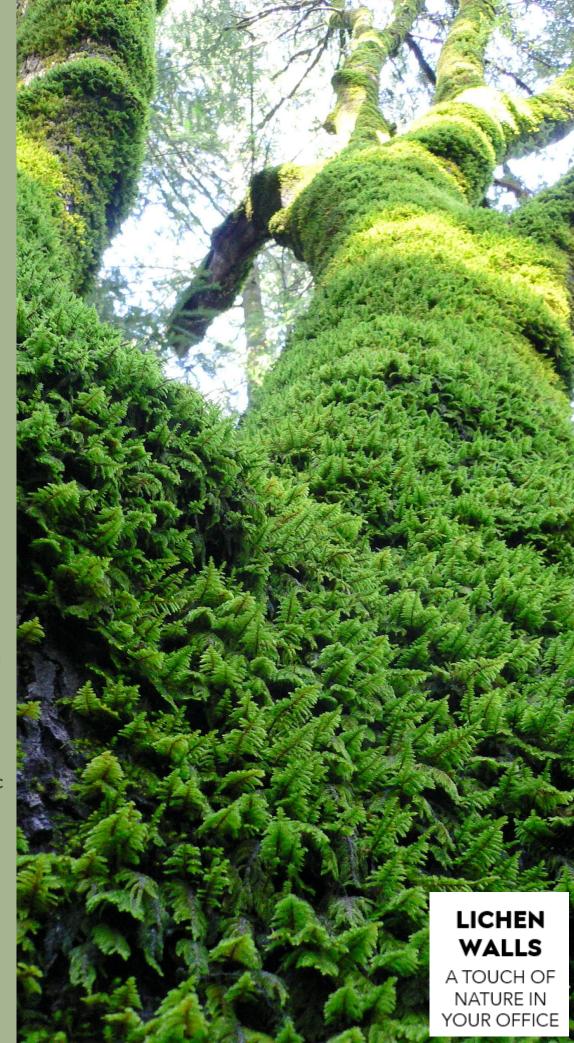

### WHAT ARE LICHEN WALLS?

Lichen walls are a convenient alternative option to bring nature to a workplace or home. Real lichens, a type of moss, undergo a special preservation process using glycerine and nontoxic resin to hold their shape and texture. Preserved lichens are no longer living plants, do not require watering, trimming or sunlight, whilst maintaining the beneficial visual properties of a real living plant.

They are installed onto a particle board or a plastic modular panel and can be used to **liven up a bare wall** or to create a natural barrier **to separate functional spaces.** 