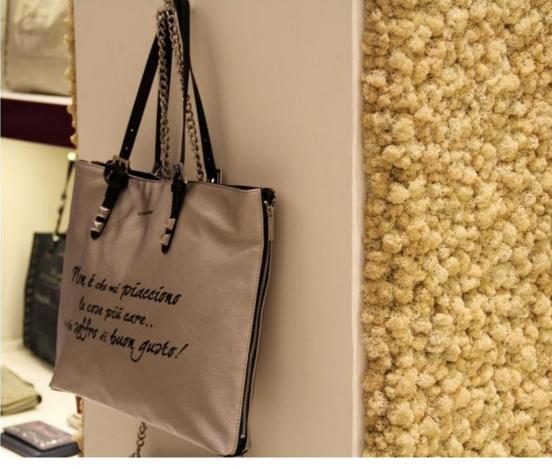

# IDEAL LOCATIONS

The lichen wall can be placed in nearly every **indoor space.** 

It is ideal as a **partition** wall to separate functional spaces.

Use it to **reinvent** your open space creating a sense of reconnection with nature.

Can be applied on an **existing wall** to liven it up.

It is the perfect **green vertical solution**, with maximum benefits at low maintenance.

LICHEN WALLS A TOUCH OF NATURE IN YOUR OFFICE