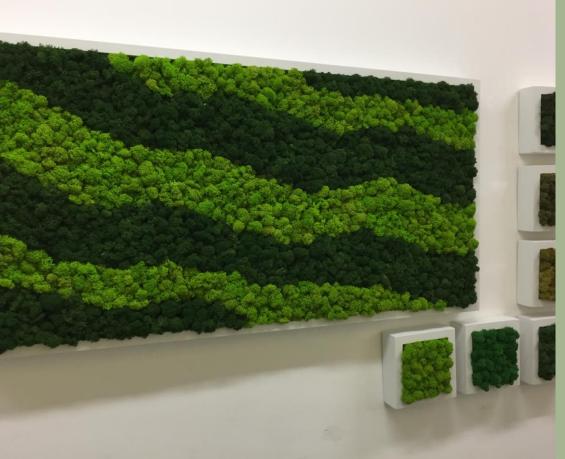

#### **PERSONALISATION** Available in different

colours and shades

LICHEN WALLS A TOUCH OF NATURE IN YOUR OFFICE