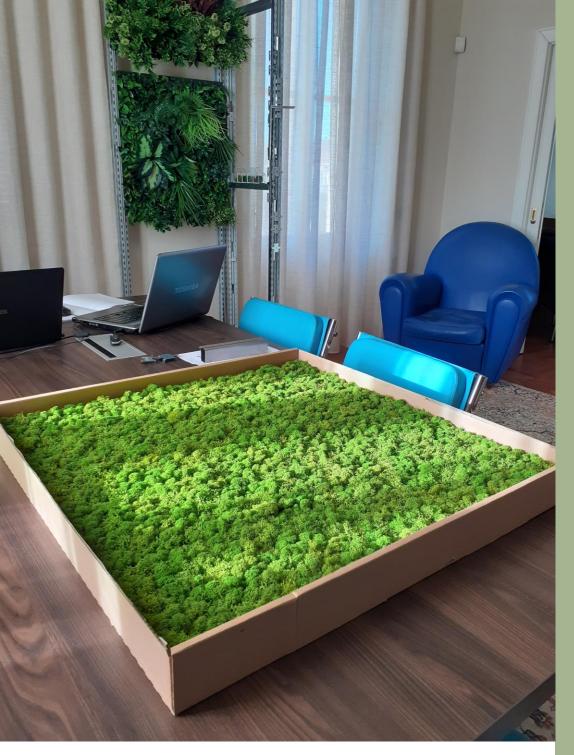

### WHAT ARE LICHEN WALLS?

Lichen walls are a convenient alternative option to bring nature to a workplace or home. Real lichens, a type of moss, undergo a special preservation process using glycerine and nontoxic resin to hold their shape and texture. Preserved lichens are no longer living plants, do not require watering, trimming or sunlight, whilst maintaining the beneficial visual properties of a real living plant.

They are installed onto a particle board or a plastic modular panel and can be used to **liven up a bare wall** or to create a natural barrier **to separate functional spaces.** 

# IDEAL LOCATIONS

The lichen wall can be placed in nearly every **indoor space.** 

It is ideal as a **partition** wall to separate functional spaces.

Use it to **reinvent** your open space creating a sense of reconnection with nature.

Can be applied on an **existing wall** to liven it up.

It is the perfect **green vertical solution**, with maximum benefits at low maintenance.

LICHEN WALLS A TOUCH OF NATURE IN YOUR OFFICE