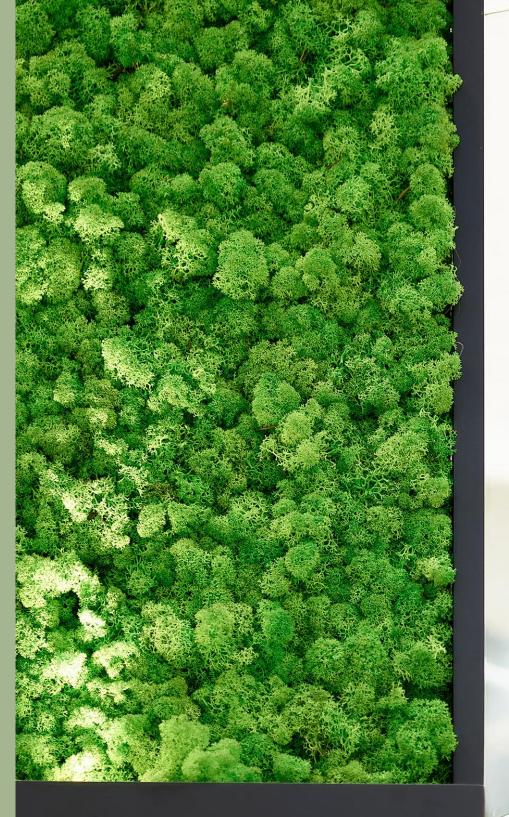

### WHAT ARE LICHEN WALLS?

Lichen walls are a convenient alternative option to bring nature to a workplace or home. Real lichens, a type of moss, undergo a special preservation process using glycerine and nontoxic resin to hold their shape and texture. Preserved lichens are no longer living plants, do not require watering, trimming or sunlight, whilst maintaining the beneficial visual properties of a real living plant.