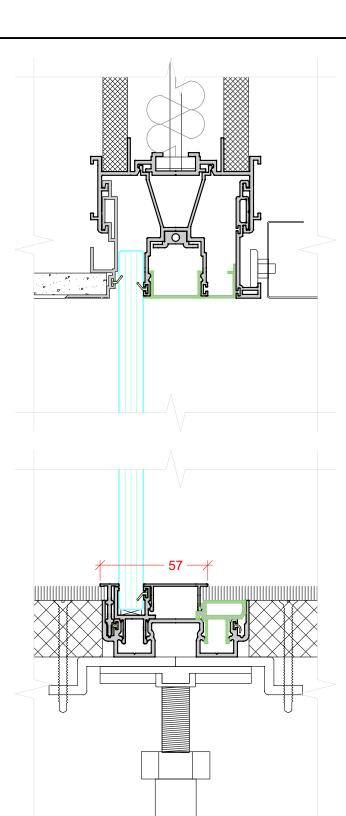

DOUBLE GLAZED 10mm, 10.8mm, 12mm & 12.8mm GLASS

SINGLE GLAZED OFFSET GLAZING 10mm, 10.8mm, 12mm & 12.8mm GLASS

INTEGRATED BLIND

DOUBLE GLAZED
10mm, 10.8mm, 12mm & 12.8mm GLASS

SINGLE GLAZED CENTRAL GLAZING 10mm, 10.8mm, 12mm & 12.8mm GLASS