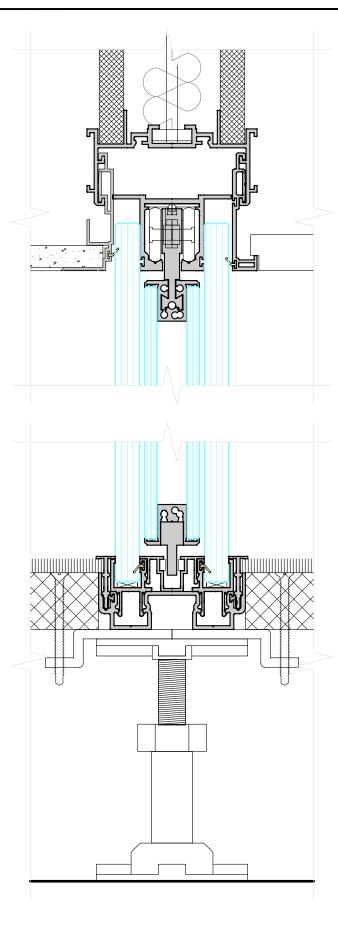

SINGLE GLAZED
OFFSET GLAZING
10mm, 10.8mm, 12mm & 12.8mm GLASS

DEFLECTION HEAD ± 15mm

DOUBLE GLAZED PIVOT DOOR 8mm + 6mm ACOUSTIC LAMINATED GLASS

DOUBLE GLAZED SLIDING DOOR CLOSED POSITION 6mm + 6mm ACOUSTIC LAMINATED GLASS