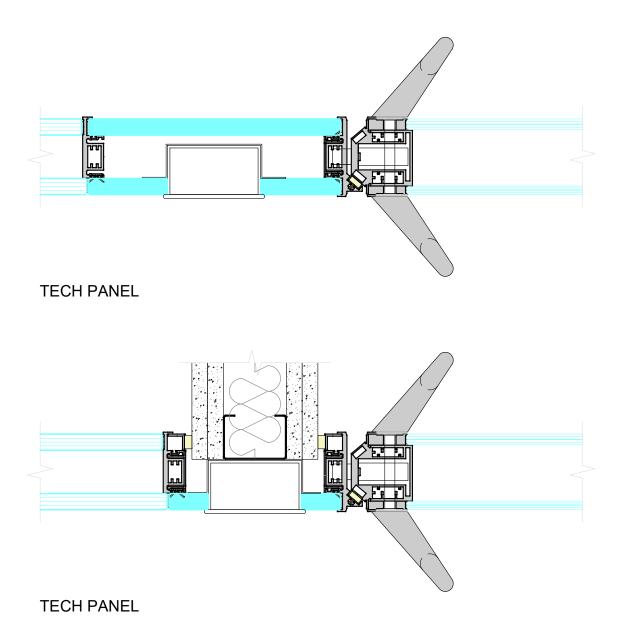

DOUBLE GLAZED SLIDING DOOR
OPEN POSITION
6mm + 6mm ACOUSTIC LAMINATED GLASS

TECH PANEL BACK PAINTED GLASS

DOUBLE GLAZED PIVOT DOOR 8mm + 6mm ACOUSTIC LAMINATED GLASS

DOUBLE GLAZED SLIDING DOOR CLOSED POSITION 6mm + 6mm ACOUSTIC LAMINATED GLASS