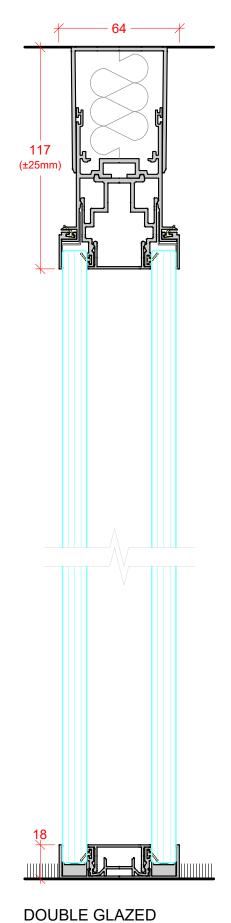

DOUBLE GLAZED 10mm, 10.8mm, 12mm & 12.8mm GLASS

SINGLE GLAZED OFFSET GLAZING 10mm, 10.8mm, 12mm & 12.8mm GLASS

INTEGRATED BLIND

DOUBLE GLAZED
10mm, 10.8mm, 12mm & 12.8mm GLASS

SINGLE GLAZED CENTRAL GLAZING 10mm, 10.8mm, 12mm & 12.8mm GLASS