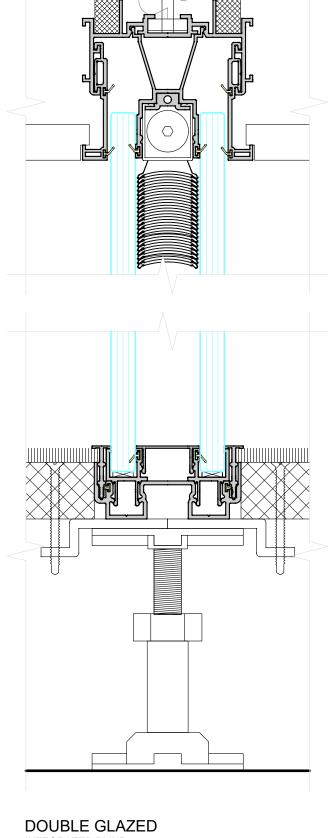

DOUBLE GLAZED 10mm, 10.8mm, 12mm & 12.8mm GLASS

SINGLE GLAZED OFFSET GLAZING 10mm, 10.8mm, 12mm & 12.8mm GLASS

INTEGRATED BLIND

DOUBLE GLAZED
10mm, 10.8mm, 12mm & 12.8mm GLASS

SINGLE GLAZED CENTRAL GLAZING 10mm, 10.8mm, 12mm & 12.8mm GLASS