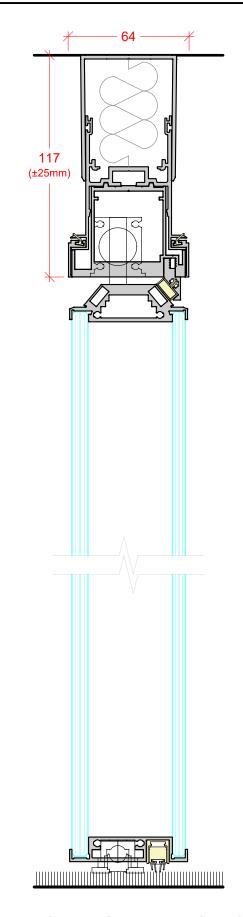

DOUBLE GLAZED 10mm, 10.8mm, 12mm & 12.8mm GLASS

SINGLE GLAZED OFFSET GLAZING 10mm, 10.8mm, 12mm & 12.8mm GLASS

INTEGRATED BLIND

DOUBLE GLAZED
10mm, 10.8mm, 12mm & 12.8mm GLASS

SINGLE GLAZED CENTRAL GLAZING 10mm, 10.8mm, 12mm & 12.8mm GLASS

SINGLE GLAZED
OFFSET GLAZING
10mm, 10.8mm, 12mm & 12.8mm GLASS

DEFLECTION HEAD ± 15mm

DOUBLE GLAZED PIVOT DOOR 8mm + 6mm ACOUSTIC LAMINATED GLASS

DOUBLE GLAZED SLIDING DOOR CLOSED POSITION 6mm + 6mm ACOUSTIC LAMINATED GLASS