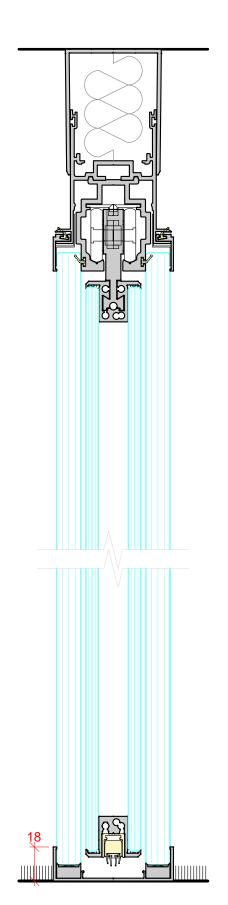

DOUBLE GLAZED 10mm, 10.8mm, 12mm & 12.8mm GLASS

SINGLE GLAZED OFFSET GLAZING 10mm, 10.8mm, 12mm & 12.8mm GLASS

INTEGRATED BLIND

DOUBLE GLAZED
10mm, 10.8mm, 12mm & 12.8mm GLASS

SINGLE GLAZED CENTRAL GLAZING 10mm, 10.8mm, 12mm & 12.8mm GLASS