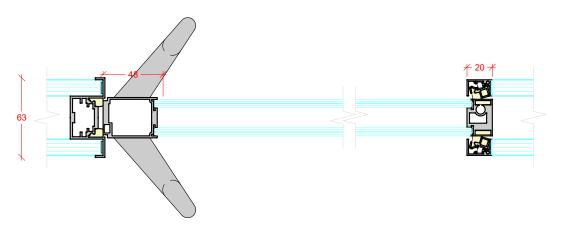

## DOUBLE GLAZED PIVOT DOOR

8mm + 6mm ACOUSTIC LAMINATED GLASS / LATCH CUSTOM HANDEL