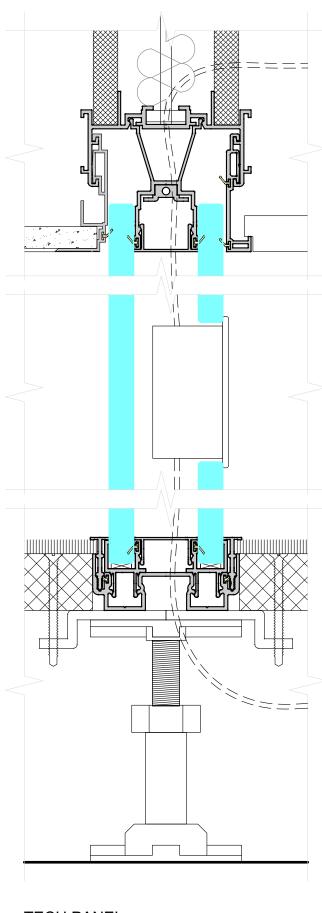

DOUBLE GLAZED SLIDING DOOR
OPEN POSITION
6mm + 6mm ACOUSTIC LAMINATED GLASS

TECH PANEL BACK PAINTED GLASS

DOUBLE GLAZED PIVOT DOOR 8mm + 6mm ACOUSTIC LAMINATED GLASS

DOUBLE GLAZED SLIDING DOOR CLOSED POSITION 6mm + 6mm ACOUSTIC LAMINATED GLASS