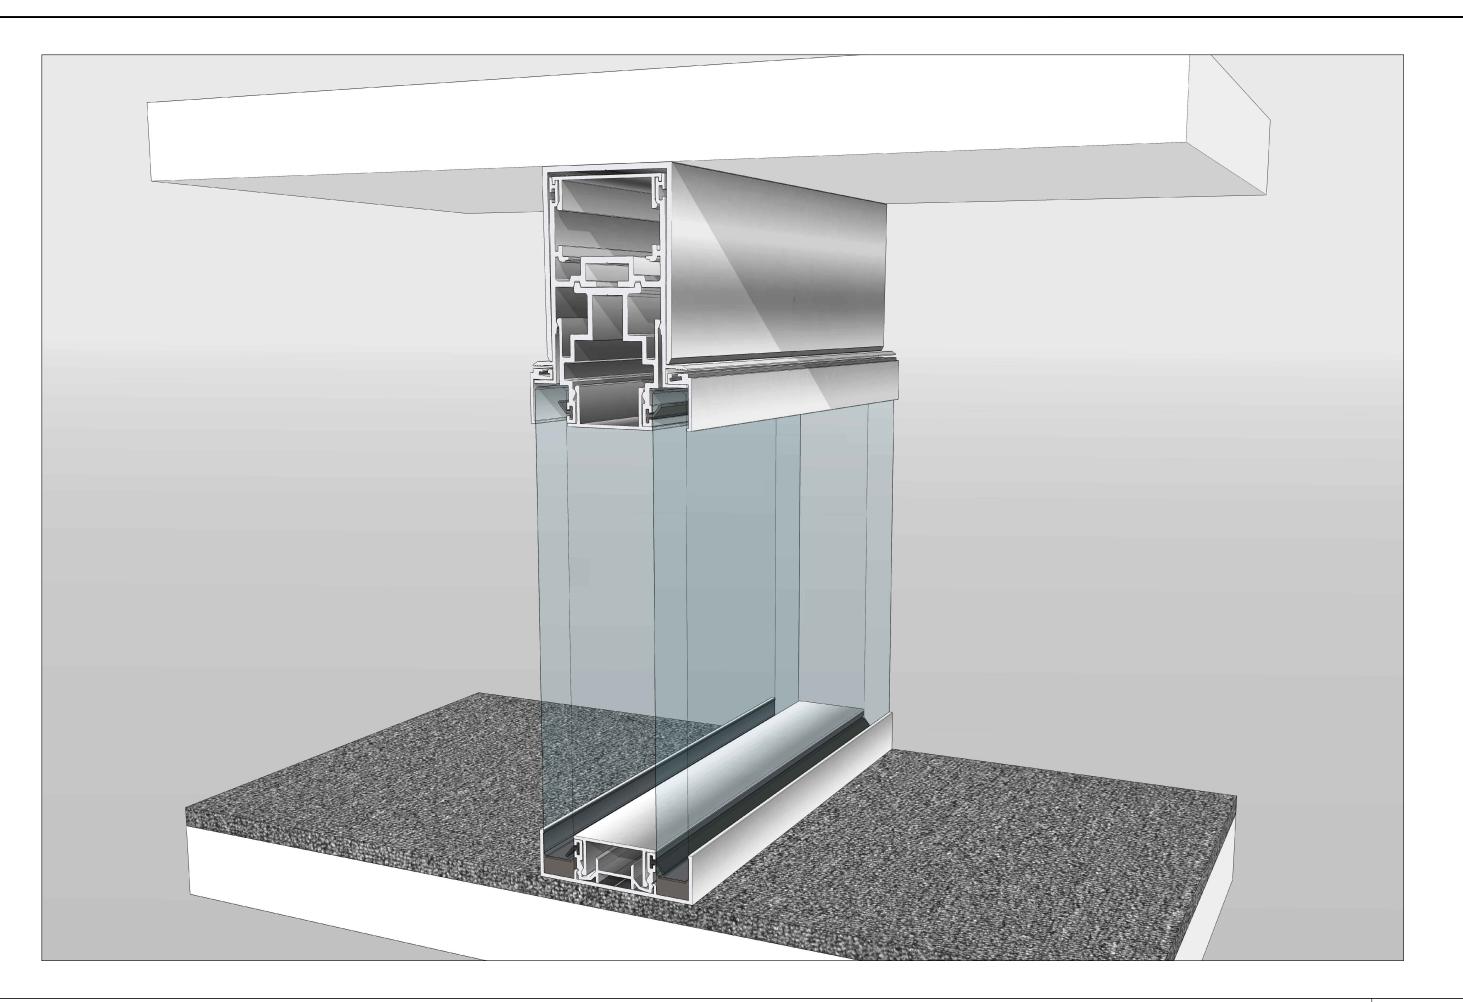

DOUBLE GLAZED 10mm, 10.8mm, 12mm & 12.8mm GLASS

SINGLE GLAZED OFFSET GLAZING 10mm, 10.8mm, 12mm & 12.8mm GLASS

INTEGRATED BLIND

DOUBLE GLAZED
10mm, 10.8mm, 12mm & 12.8mm GLASS

SINGLE GLAZED CENTRAL GLAZING 10mm, 10.8mm, 12mm & 12.8mm GLASS