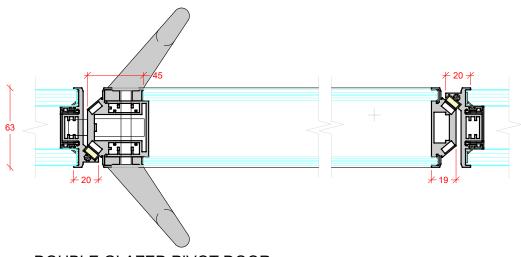

## DOUBLE GLAZED PIVOT DOOR

8mm + 6mm ACOUSTIC LAMINATED GLASS WITH OLIVE CATCH