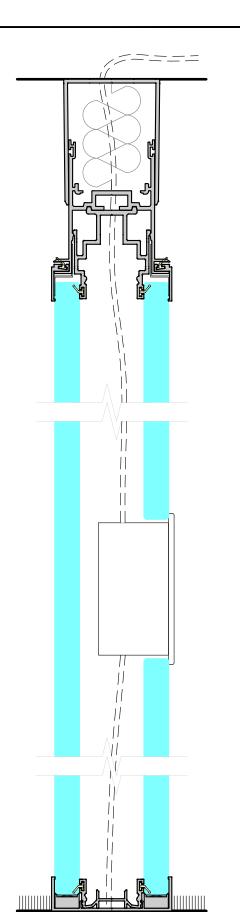

DOUBLE GLAZED 10mm, 10.8mm, 12mm & 12.8mm GLASS

SINGLE GLAZED OFFSET GLAZING 10mm, 10.8mm, 12mm & 12.8mm GLASS

INTEGRATED BLIND

DOUBLE GLAZED
10mm, 10.8mm, 12mm & 12.8mm GLASS

SINGLE GLAZED CENTRAL GLAZING 10mm, 10.8mm, 12mm & 12.8mm GLASS