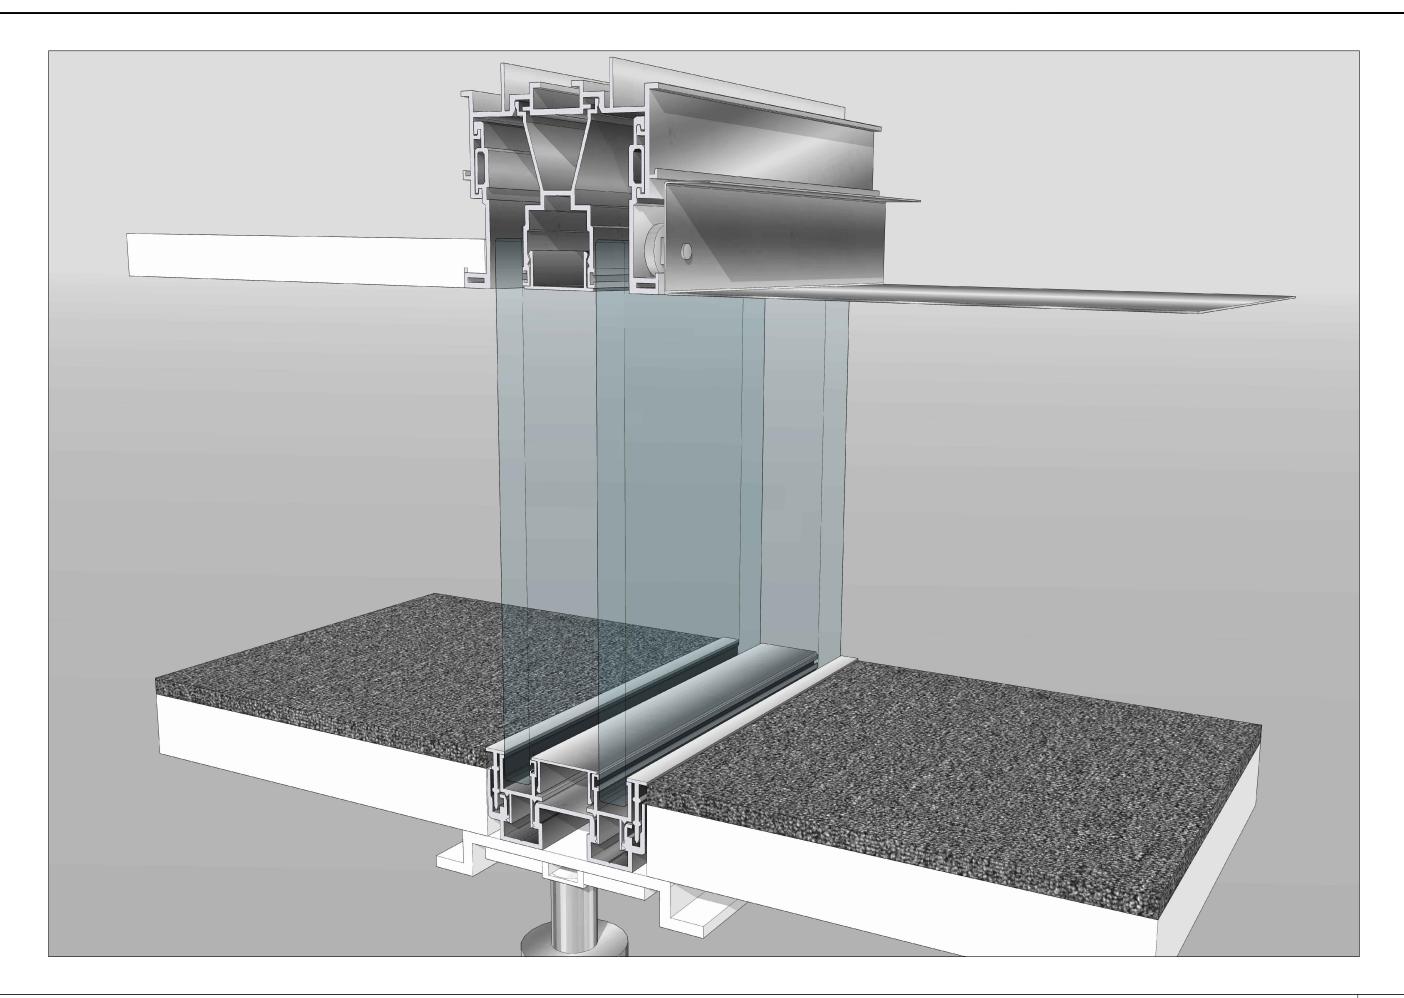

DOUBLE GLAZED 10mm, 10.8mm, 12mm & 12.8mm GLASS

SINGLE GLAZED OFFSET GLAZING 10mm, 10.8mm, 12mm & 12.8mm GLASS

INTEGRATED BLIND

DOUBLE GLAZED
10mm, 10.8mm, 12mm & 12.8mm GLASS

SINGLE GLAZED CENTRAL GLAZING 10mm, 10.8mm, 12mm & 12.8mm GLASS