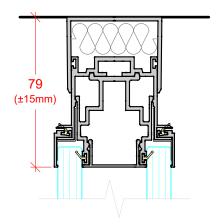

DOUBLE GLAZED SLIDING DOOR
OPEN POSITION
6mm + 6mm ACOUSTIC LAMINATED GLASS

79 (±15mm)

DEFLECTION HEAD ± 15mm