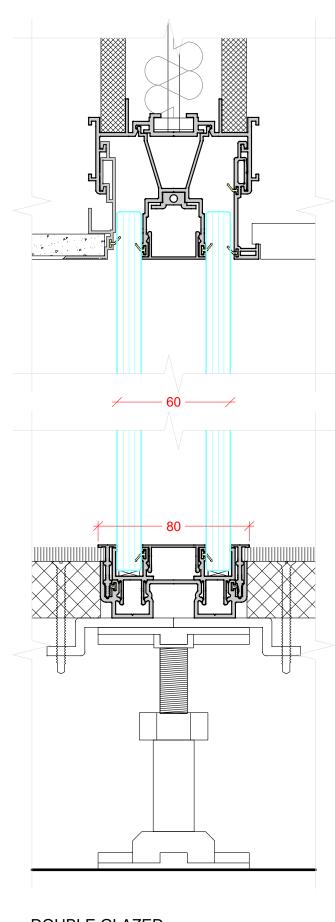

DOUBLE GLAZED 10mm, 10.8mm, 12mm & 12.8mm GLASS

SINGLE GLAZED OFFSET GLAZING 10mm, 10.8mm, 12mm & 12.8mm GLASS

INTEGRATED BLIND

DOUBLE GLAZED
10mm, 10.8mm, 12mm & 12.8mm GLASS

SINGLE GLAZED CENTRAL GLAZING 10mm, 10.8mm, 12mm & 12.8mm GLASS