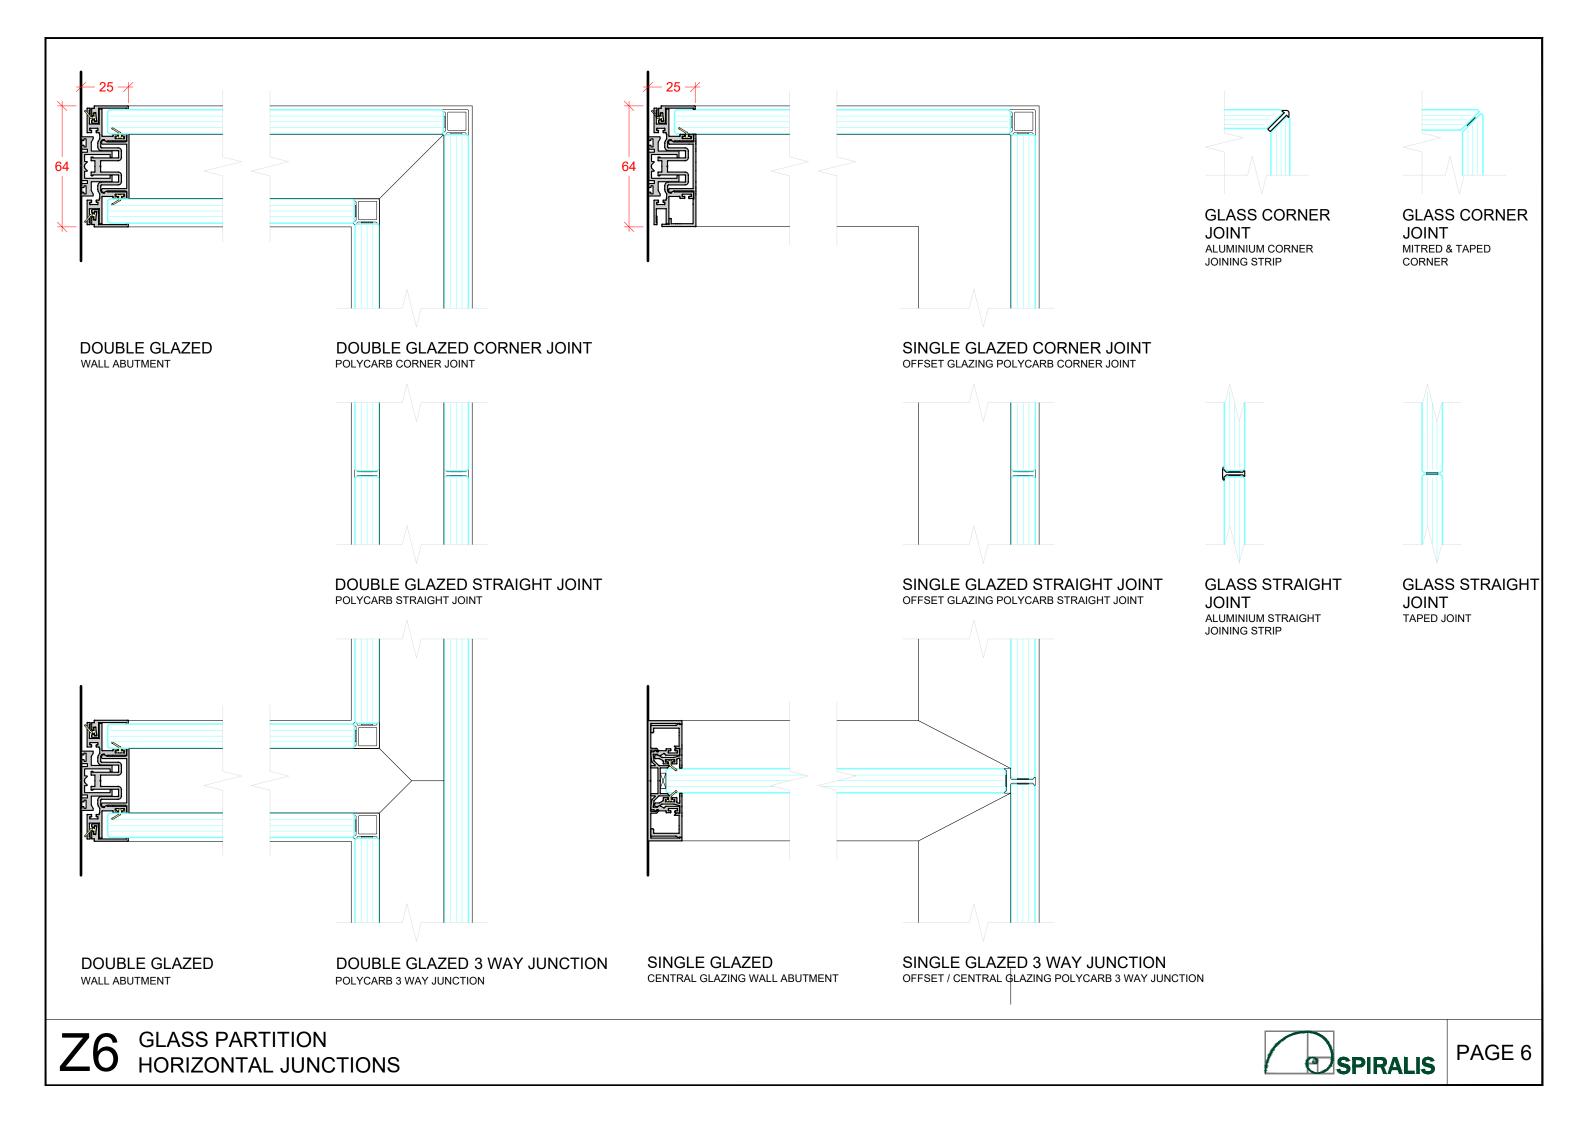

DOUBLE GLAZED 10mm, 10.8mm, 12mm & 12.8mm GLASS

SINGLE GLAZED OFFSET GLAZING 10mm, 10.8mm, 12mm & 12.8mm GLASS

INTEGRATED BLIND

DOUBLE GLAZED
10mm, 10.8mm, 12mm & 12.8mm GLASS

SINGLE GLAZED CENTRAL GLAZING 10mm, 10.8mm, 12mm & 12.8mm GLASS