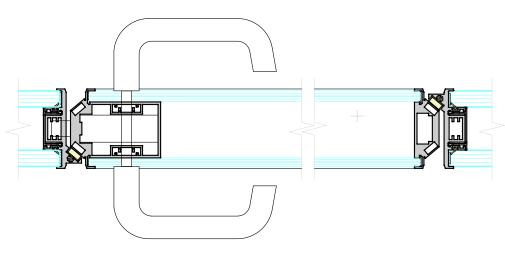

#### DOUBLE GLAZED SLIDING DOOR

6mm + 6mm ACOUSTIC LAMINATED GLASS CUSTOM PULL HANDLE

#### DOUBLE GLAZED SLIDING DOOR

6mm + 6mm ACOUSTIC LAMINATED GLASS PULL HANDLE