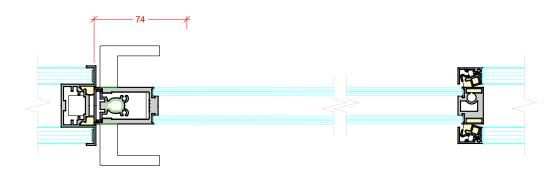

#### DOUBLE GLAZED SLIDING DOOR

6mm + 6mm ACOUSTIC LAMINATED GLASS CUSTOM PULL HANDLE

#### DOUBLE GLAZED SLIDING DOOR

6mm + 6mm ACOUSTIC LAMINATED GLASS PULL HANDLE