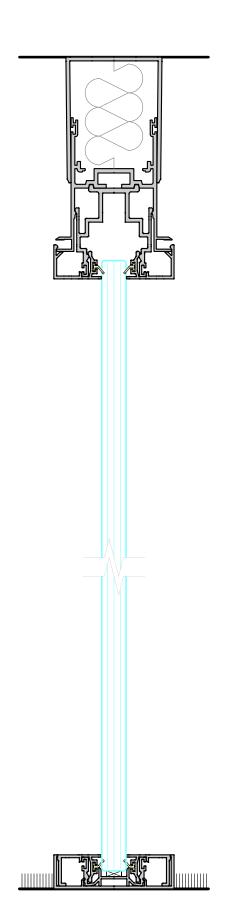

DOUBLE GLAZED 10mm, 10.8mm, 12mm & 12.8mm GLASS

SINGLE GLAZED OFFSET GLAZING 10mm, 10.8mm, 12mm & 12.8mm GLASS

INTEGRATED BLIND

DOUBLE GLAZED
10mm, 10.8mm, 12mm & 12.8mm GLASS

SINGLE GLAZED CENTRAL GLAZING 10mm, 10.8mm, 12mm & 12.8mm GLASS