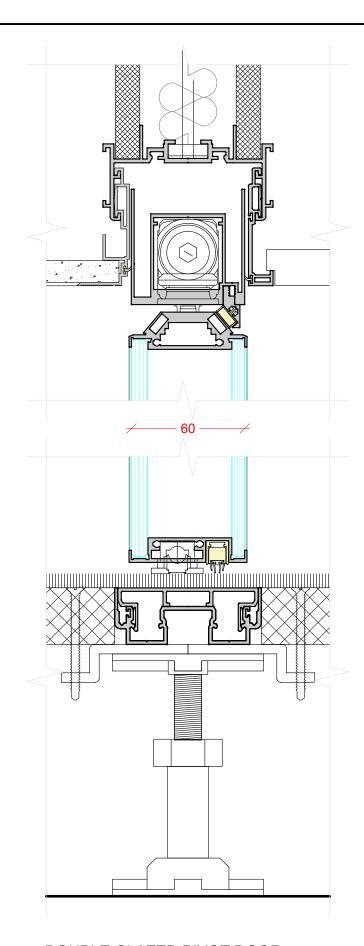

SINGLE GLAZED
OFFSET GLAZING
10mm, 10.8mm, 12mm & 12.8mm GLASS

DEFLECTION HEAD ± 15mm

DOUBLE GLAZED PIVOT DOOR 8mm + 6mm ACOUSTIC LAMINATED GLASS

DOUBLE GLAZED SLIDING DOOR CLOSED POSITION 6mm + 6mm ACOUSTIC LAMINATED GLASS

DOUBLE GLAZED SLIDING DOOR
OPEN POSITION
6mm + 6mm ACOUSTIC LAMINATED GLASS

TECH PANEL BACK PAINTED GLASS

DOUBLE GLAZED PIVOT DOOR 8mm + 6mm ACOUSTIC LAMINATED GLASS

DOUBLE GLAZED SLIDING DOOR CLOSED POSITION 6mm + 6mm ACOUSTIC LAMINATED GLASS