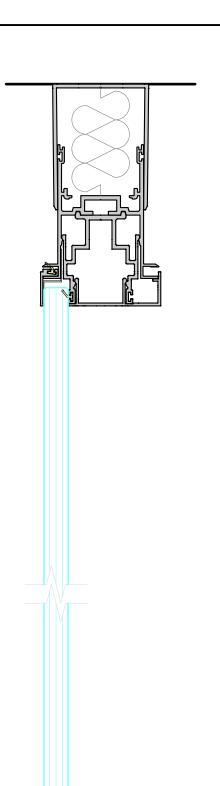

DOUBLE GLAZED 10mm, 10.8mm, 12mm & 12.8mm GLASS

SINGLE GLAZED OFFSET GLAZING 10mm, 10.8mm, 12mm & 12.8mm GLASS

INTEGRATED BLIND

DOUBLE GLAZED
10mm, 10.8mm, 12mm & 12.8mm GLASS

SINGLE GLAZED CENTRAL GLAZING 10mm, 10.8mm, 12mm & 12.8mm GLASS