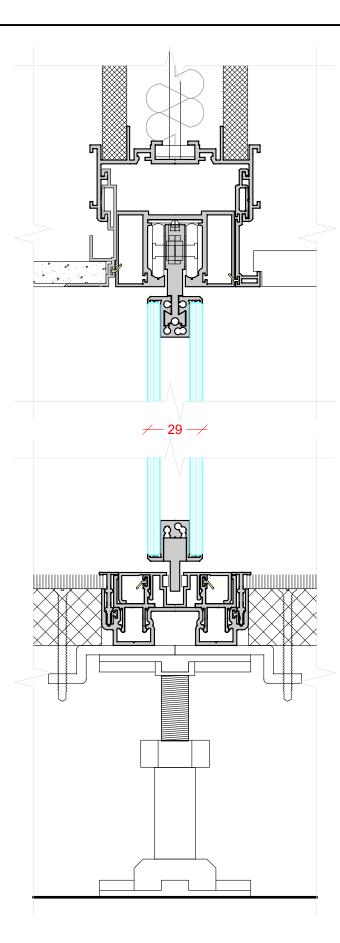

DOUBLE GLAZED 10mm, 10.8mm, 12mm & 12.8mm GLASS

SINGLE GLAZED OFFSET GLAZING 10mm, 10.8mm, 12mm & 12.8mm GLASS

INTEGRATED BLIND

DOUBLE GLAZED
10mm, 10.8mm, 12mm & 12.8mm GLASS

SINGLE GLAZED CENTRAL GLAZING 10mm, 10.8mm, 12mm & 12.8mm GLASS