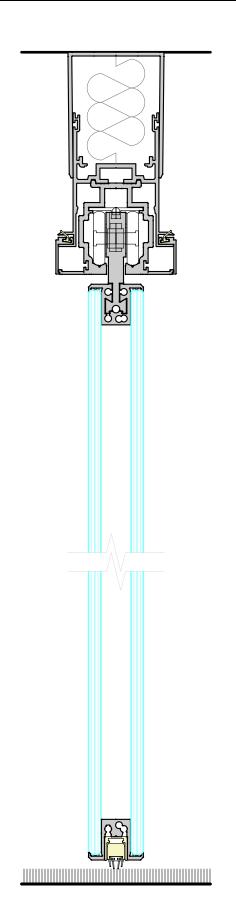

DOUBLE GLAZED 10mm, 10.8mm, 12mm & 12.8mm GLASS

SINGLE GLAZED OFFSET GLAZING 10mm, 10.8mm, 12mm & 12.8mm GLASS

INTEGRATED BLIND

DOUBLE GLAZED
10mm, 10.8mm, 12mm & 12.8mm GLASS

SINGLE GLAZED CENTRAL GLAZING 10mm, 10.8mm, 12mm & 12.8mm GLASS